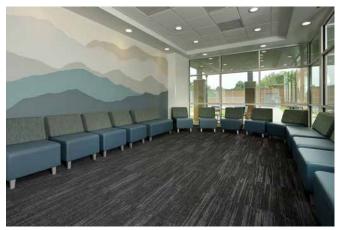

## PROJECT HIGHLIGHTS -

- Comfortable individual lounge pieces used in the group consult rooms to provide comfort and flexibility instead of more typical clinical side chairs
- Group consult room features full-size wall mural imagery to provide a calming atmosphere, and coordinating armless lounge chairs
- Patient rooms feature 1-piece roto-molded bed for ultimate durability, yet specified in a soothing Chateau Grey finish for a more residential feel