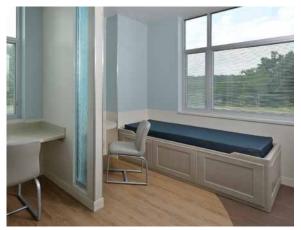

## PROJECT HIGHLIGHTS -

- Comfortable individual lounge pieces used in the group consult rooms to provide comfort and flexibility instead of more typical clinical side chairs
- Group consult room features full-size wall mural imagery to provide a calming atmosphere, and coordinating armless lounge chairs
- Patient rooms feature 1-piece roto-molded bed for ultimate durability, yet specified in a soothing Chateau Grey finish for a more residential feel